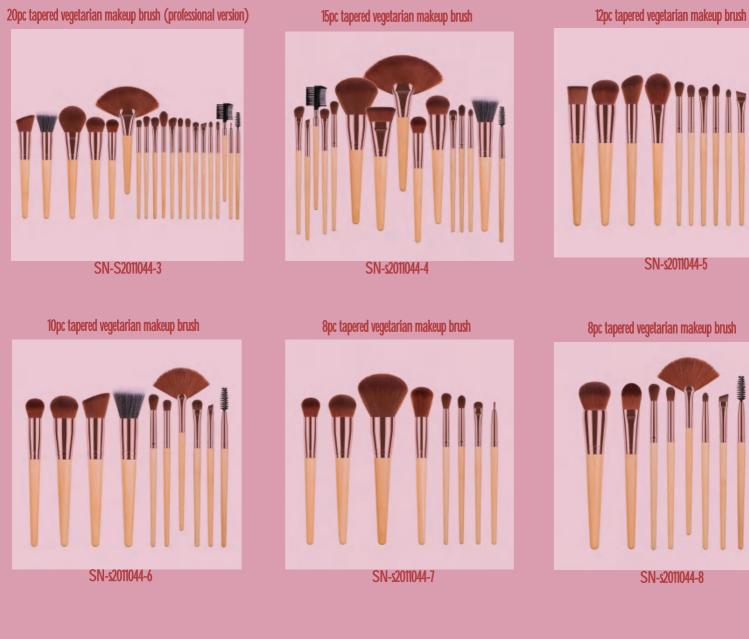

The synthetic fiber blended with bamboo charcoal has the characteristics of moisture absorption, breathability, antibacterial and antibacterial, and ECO-friendly.



Bionic fiber is a kind of artificial synthetic fiber that simulates luxurious natural hair. Bionic fiber can imitate the characteristics of various natural hair.

The bionic fiber has artificial hair scales and good toughness, convenient for daily use and cleaning makeup brushes.

## Our Product Display - Vegetarian makeup brush kit

#### 40 pc black makeup brush kit (professional version)



35pc tapered makeup brush set (professional version)



40pc tapered makeup brush set (professional version)



40pc white makeup brush set (professional version)



25pc tapered makeup brush set (professional version)



SN-s2011044-2









9pc vegan makeup brush kit

9pc vegan makeup brush kit



SN-s2011045-3



SN-s2011045-4



14pc vegan makeup brush kit



11pc vegan makeup brush kit

記法は Contraction of the local distance of the loc

10pc vegan makeup brush kit

SN-s2011048

5pc vegetarian travel makeup brush kit



SN-s2011051





SN-s2011050









SN-s2011001-1

SN-s2011001-2



SN-s2011029-1

SN-s2011029-2



SN-s2011023-2

# Sophienia cosmetics brush - Natural makeup brush set



10pcs Snow Fox Makeup Brush Kit

10pcs Snow Fox Makeup Brush Kit





SN-s2011002-1

SN-s2011002-2



SN-s2011033-2

15pc Natural Makeup Brush Kit



9pcs Snow Fox Hair Makeup Brush Kit

SN-s2011003-1

15pcs Goat Hair Makeup Brush Kit



SN-s201003-3

10pcs Natural Makeup Brush Kit





SN-s2011003-5

SN-s2011003-4



The beginne