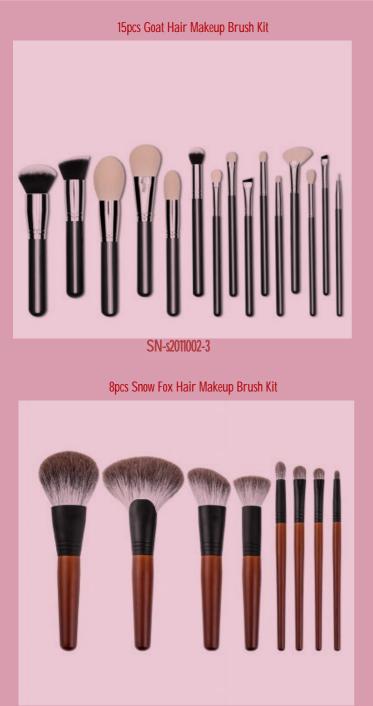

SN-s2011003-1

15pcs Goat Hair Makeup Brush Kit

SN-s201003-3

10pcs Natural Makeup Brush Kit

SN-s2011003-5

SN-s2011003-4

The beginner kit (6pc)

10pc purple natural makeup brush set

# Sophienia cosmetics brush - Natural makeup brush set

10pcs Snow Fox Makeup Brush Kit

10pcs Snow Fox Makeup Brush Kit

SN-s2011002-1

SN-s2011002-2

SN-s2011033-2

15pc Natural Makeup Brush Kit

9pcs Snow Fox Hair Makeup Brush Kit