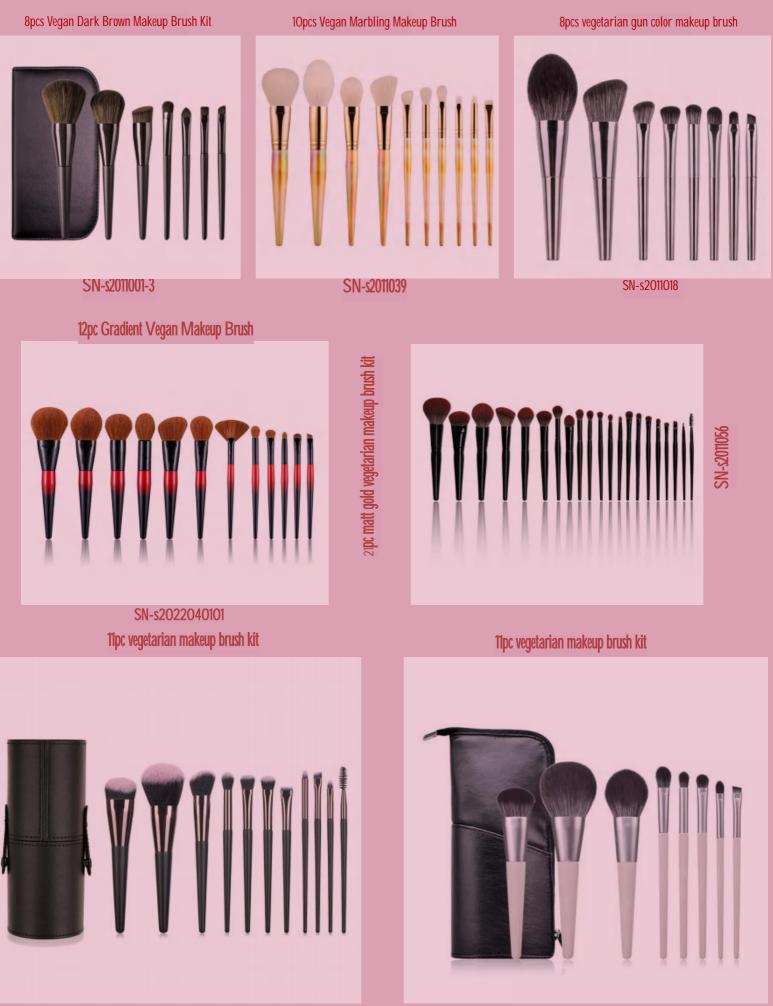

hair scales and good toughness, convenient for daily use and cleaning makeup brushes.

## Our Product Display - Vegetarian makeup brush kit

#### 40 pc black makeup brush kit (professional version)



35pc tapered makeup brush set (professional version)



40pc tapered makeup brush set (professional version)



40pc white makeup brush set (professional version)



25pc tapered makeup brush set (professional version)



SN-s2011044-2









9pc vegan makeup brush kit

9pc vegan makeup brush kit



SN-s2011045-3



SN-s2011045-4



14pc vegan makeup brush kit



11pc vegan makeup brush kit

記法は Contraction of the local distance of the loc

10pc vegan makeup brush kit

SN-s2011048

5pc vegetarian travel makeup brush kit



SN-s2011051





SN-s2011050









SN-s2011001-1

SN-s2011001-2



SN-s2011029-1

SN-s2011029-2



SN-s2011023-2

# Sophienia cosmetics brush - Natural makeup brush set



10pcs Snow Fox Makeup Brush Kit

10pcs Snow Fox Makeup Brush Kit





SN-s2011002-1

SN-s2011002-2



SN-s2011033-2

15pc Natural Makeup Brush Kit



9pcs Snow Fox Hair Makeup Brush Kit

SN-s2011003-1

15pcs Goat Hair Makeup Brush Kit



SN-s201003-3

10pcs Natural Makeup Brush Kit





SN-s2011003-5

SN-s2011003-4



The beginner kit (6pc)



10pc purple natural makeup brush set

10pcs Natural White Makeup Brush Kit

10pc rose gold natural makeup brush set





15pcs Natural White Makeup Brush Kit







SN-s20230323002

9pcs Natural Black Makeup Brush Kit



SN-s20230323003

10pcs Snow Fox Hair Makeup Brush Kit

16pcs Snow Fox Hair Makeup Brush Kit



SN-s20230323005



12pcs Natura