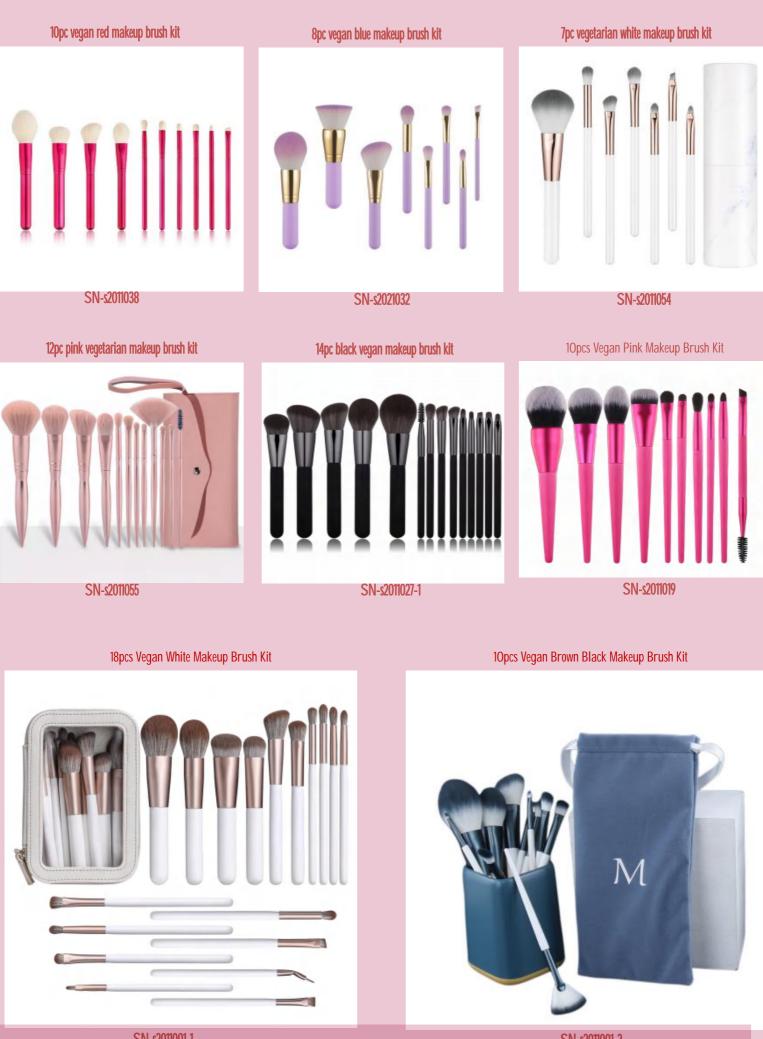

The bionic fiber has artificial hair scales and good toughness, convenient for daily use and cleaning makeup brushes.

## Our Product Display - Vegetarian makeup brush kit

#### 40 pc black makeup brush kit (professional version)



35pc tapered makeup brush set (professional version)



40pc tapered makeup brush set (professional version)



40pc white makeup brush set (professional version)



25pc tapered makeup brush set (professional version)



SN-s2011044-2









9pc vegan makeup brush kit

9pc vegan makeup brush kit



SN-s2011045-3



SN-s2011045-4



14pc vegan makeup brush kit



11pc vegan makeup brush kit

記法は Contraction of the local distance of the loc

10pc vegan makeup brush kit

SN-s2011048

5pc vegetarian travel makeup brush kit



SN-s2011051





SN-s2011050









SN-s2011001-1

SN-s2011001-2



SN-s2011029-1

SN-s2011029-2



SN-s2011023-2

# Sophienia cosmetics brush - Natural makeup brush set



10pcs Snow Fox Makeup Brush Kit

10pcs Snow Fox Makeup Brush Kit





SN-s2011002-1

SN-s2011002-2



SN-s2011033-2

15pc Natural Makeup Brush Kit



9pcs Snow Fox Hair Makeup Brush Kit

SN-s2011003-1

15pcs Goat Hair Makeup Brush Kit



SN-s201003-3

10pcs Natural Makeup Brush Kit





SN-s2011003-5

SN-s2011003-4



The beginner kit (6pc)



10pc purple natural makeup brush set

10pcs Natural White Makeup Brush Kit

10pc rose gold natural makeup brush set





15pcs Natural White Makeup Brush Kit







SN-s20230323002

9pcs Natural Black Makeup Brush Kit



SN-s20230323003

10pcs Snow Fox Hair Makeup Brush Kit

16pcs Snow Fox Hair Makeup Brush Kit