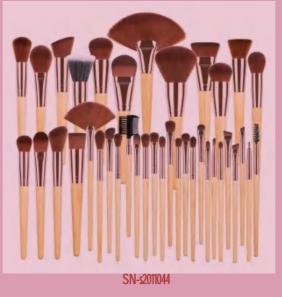

25pc tapered makeup brush set (professional version)

SN-s2011044-2

9pc vegan makeup brush kit

9pc vegan makeup brush kit

SN-s2011045-3

SN-s2011045-4

14pc vegan makeup brush kit

11pc vegan makeup brush kit