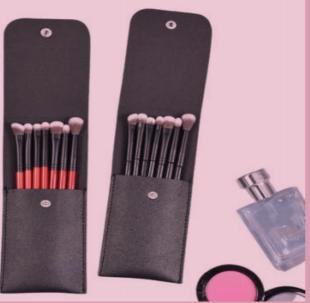

# Sophienia Cosmetics brush- Eye brush kit

18pcs Vegan Eye Makeup Brush Kit

SN-s20230323023

<image>

7pcs Natural Eye Makeup Brush Kit

SN-s20230323024

12pcs Natural Eye Makeup Brush Kit

SN-s20230323027

6pcs Natural Eye Makeup Brush Kit

SN-s20230323025

11pcs Natural Eye Makeup Brush Kit

SN-s20230323028