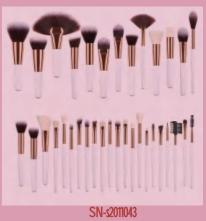

#### 40 pc black makeup brush kit (professional version)

35pc tapered makeup brush set (professional version)

40pc tapered makeup brush set (professional version)

40pc white makeup brush set (professional version)