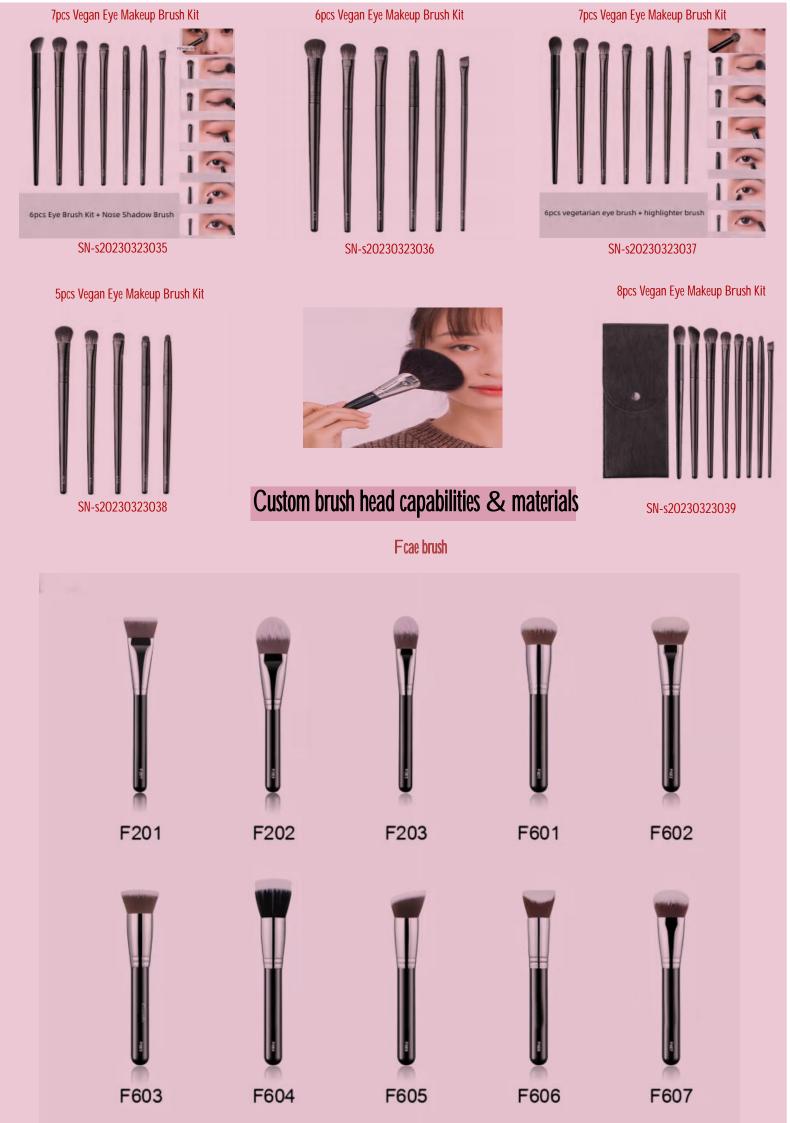

# Sophienia Cosmetics brush- Eye brush kit

18pcs Vegan Eye Makeup Brush Kit

SN-s20230323023

<image>

7pcs Natural Eye Makeup Brush Kit

SN-s20230323024

12pcs Natural Eye Makeup Brush Kit

SN-s20230323027

6pcs Natural Eye Makeup Brush Kit

SN-s20230323025

11pcs Natural Eye Makeup Brush Kit

SN-s20230323028

#### 7pcs Natural Eye Makeup Brush Kit

SN-s20230323026

6pcs Natural Eye Makeup Brush Kit

8pcs Vegan Eye Makeup Brush Kit

SN-s20230323033

5pcs Vegan Eye Makeup Brush Kit

Face brush

Face brush

P603

P606

P607

P608

Eye makeup brush

Eye makeup brush