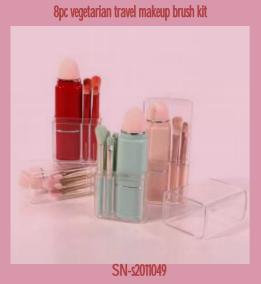

## Our Product Display - Vegetarian makeup brush kit

記法は Contraction of the local distance of the loc

10pc vegan makeup brush kit

SN-s2011048

5pc vegetarian travel makeup brush kit

SN-s2011051

SN-s2011050

SN-s2011001-1

SN-s2011001-2