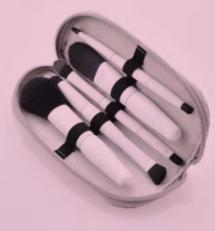

## Our Product Display - Vegetarian makeup brush kit

記法は Contraction of the local distance of the loc

10pc vegan makeup brush kit

SN-s2011048

5pc vegetarian travel makeup brush kit

SN-s2011051

SN-s2011050

SN-s2011001-1

SN-s2011001-2