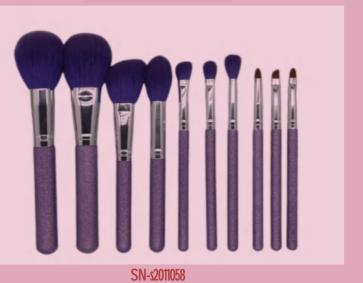

SN-s2011003-1

15pcs Goat Hair Makeup Brush Kit

SN-s201003-3

10pcs Natural Makeup Brush Kit

SN-s2011003-5

SN-s2011003-4

The beginner kit (6pc)

10pc purple natural makeup brush set