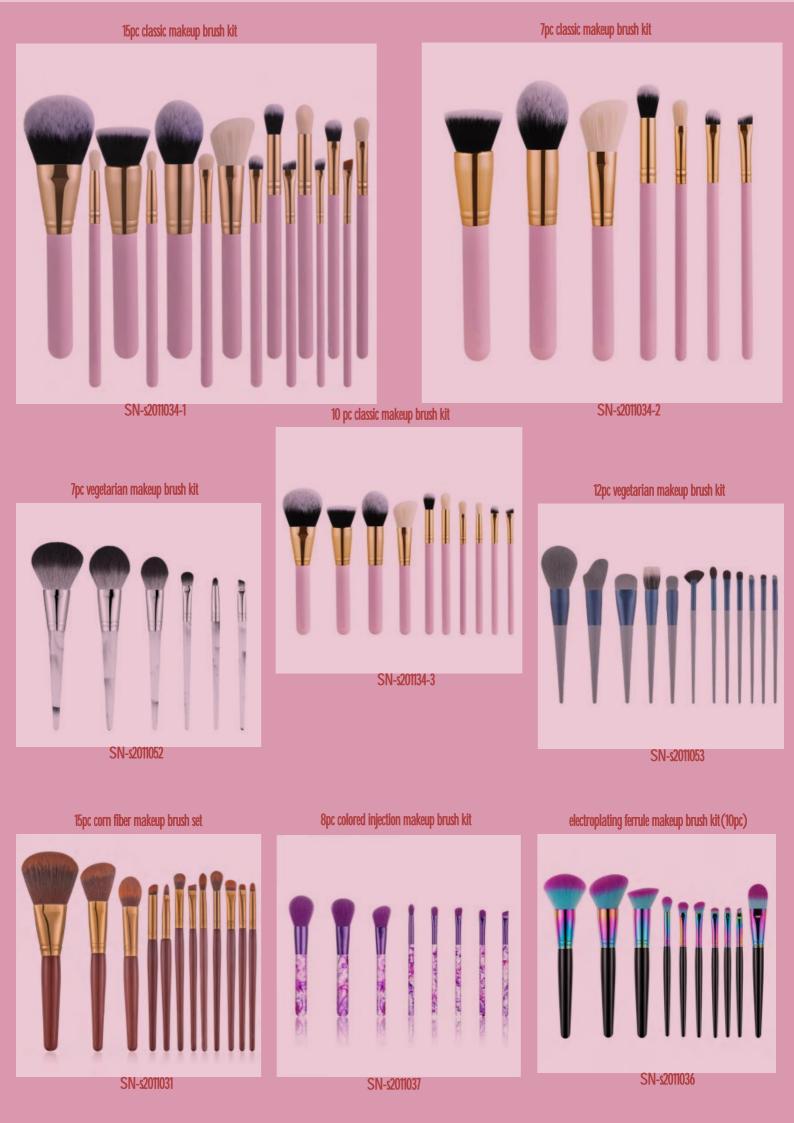

#### 40 pc black makeup brush kit (professional version)

35pc tapered makeup brush set (professional version)

40pc tapered makeup brush set (professional version)

40pc white makeup brush set (professional version)

25pc tapered makeup brush set (professional version)

SN-s2011044-2

9pc vegan makeup brush kit

9pc vegan makeup brush kit

SN-s2011045-3

SN-s2011045-4

14pc vegan makeup brush kit

11pc vegan makeup brush kit

記法は Contraction of the local distance of the loc

10pc vegan makeup brush kit

SN-s2011048

5pc vegetarian travel makeup brush kit

SN-s2011051

SN-s2011050

SN-s2011001-1

SN-s2011001-2