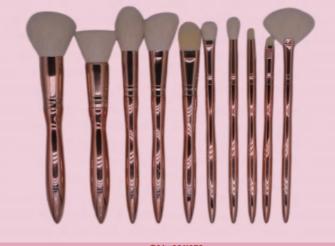

10pcs Natural White Makeup Brush Kit

10pc rose gold natural makeup brush set

15pcs Natural White Makeup Brush Kit

SN-s20230323002

9pcs Natural Black Makeup Brush Kit

SN-s20230323003

10pcs Snow Fox Hair Makeup Brush Kit