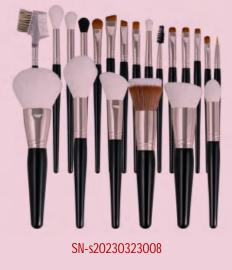

10pcs Natural White Makeup Brush Kit

10pc rose gold natural makeup brush set

15pcs Natural White Makeup Brush Kit

SN-s20230323002

9pcs Natural Black Makeup Brush Kit

SN-s20230323003

10pcs Snow Fox Hair Makeup Brush Kit