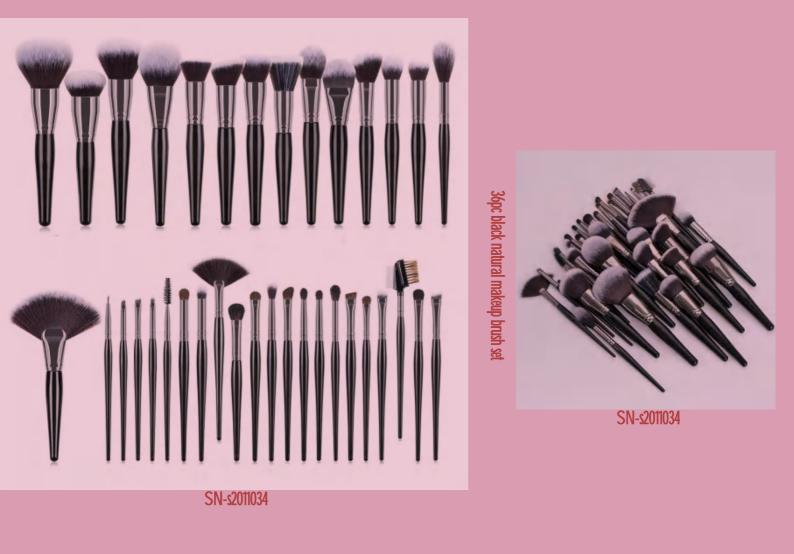

#### 40 pc black makeup brush kit (professional version)

35pc tapered makeup brush set (professional version)

40pc tapered makeup brush set (professional version)

40pc white makeup brush set (professional version)