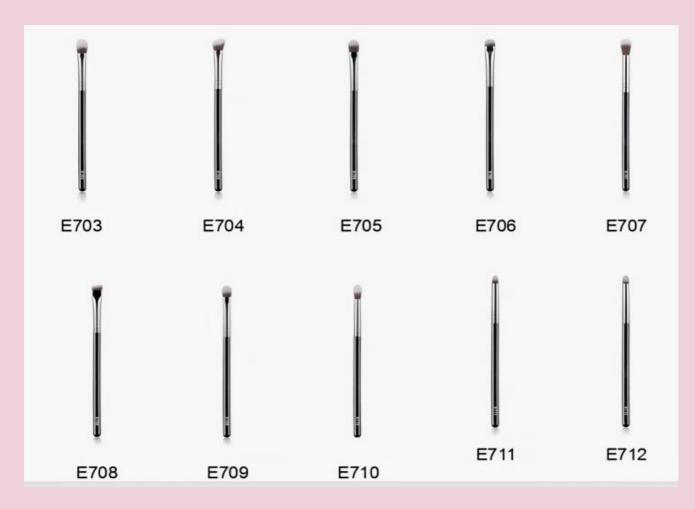

# Sophienia Cosmetics brush- Eye brush kit

18pcs Vegan Eye Makeup Brush Kit

SN-s20230323023

<image>

7pcs Natural Eye Makeup Brush Kit

SN-s20230323024

12pcs Natural Eye Makeup Brush Kit

SN-s20230323027

P603

P606

P607

P608

Eye makeup brush

Eye makeup brush