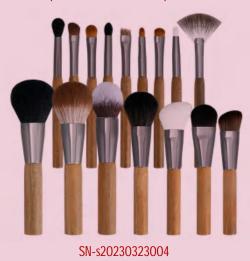

10pcs Natural White Makeup Brush Kit

10pc rose gold natural makeup brush set

15pcs Natural White Makeup Brush Kit

SN-s20230323002

9pcs Natural Black Makeup Brush Kit

SN-s20230323003

10pcs Snow Fox Hair Makeup Brush Kit