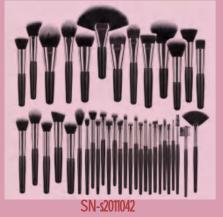

#### 40 pc black makeup brush kit (professional version)

35pc tapered makeup brush set (professional version)

40pc tapered makeup brush set (professional version)

40pc white makeup brush set (professional version)