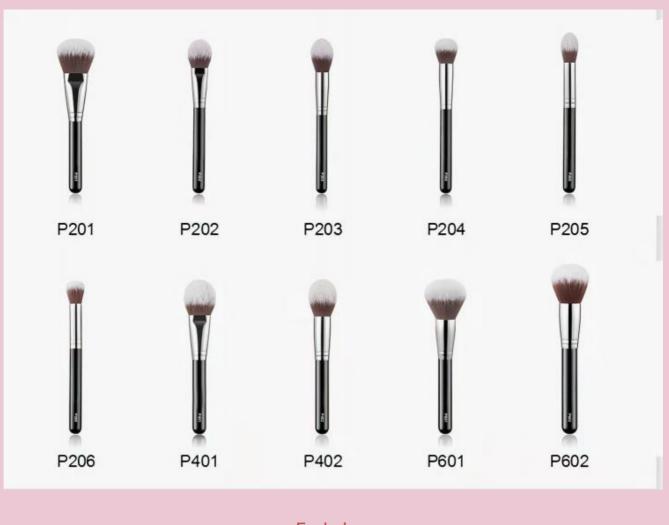

#### 7pcs Natural Eye Makeup Brush Kit

SN-s20230323026

6pcs Natural Eye Makeup Brush Kit

8pcs Vegan Eye Makeup Brush Kit

SN-s20230323033

5pcs Vegan Eye Makeup Brush Kit

Face brush

Face brush

P603

P606

P607

P608

Eye makeup brush

Eye makeup brush