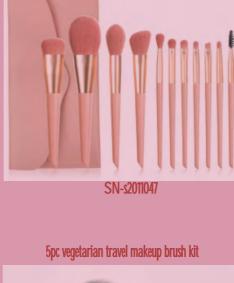

記法は Contraction of the local distance of the loc

10pc vegan makeup brush kit

SN-s2011048

5pc vegetarian travel makeup brush kit

SN-s2011051

SN-s2011050

SN-s2011001-1

SN-s2011001-2