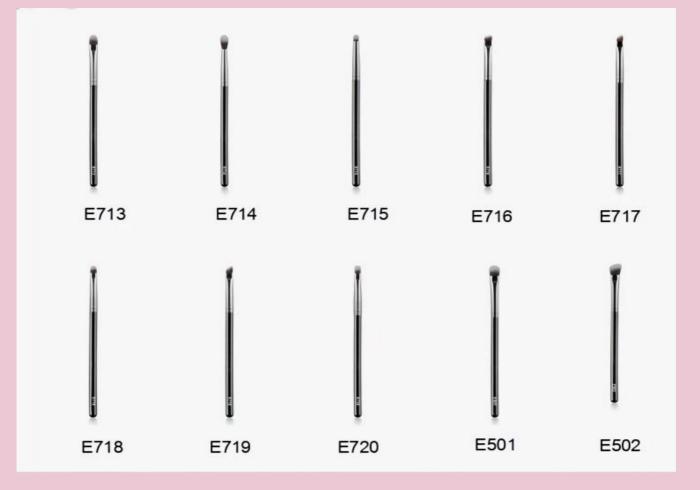

# Sophienia Cosmetics brush- Eye brush kit

18pcs Vegan Eye Makeup Brush Kit

SN-s20230323023

<image>

7pcs Natural Eye Makeup Brush Kit

SN-s20230323024

12pcs Natural Eye Makeup Brush Kit

SN-s20230323027

P603

P606

P607

P608

Eye makeup brush

Eye makeup brush