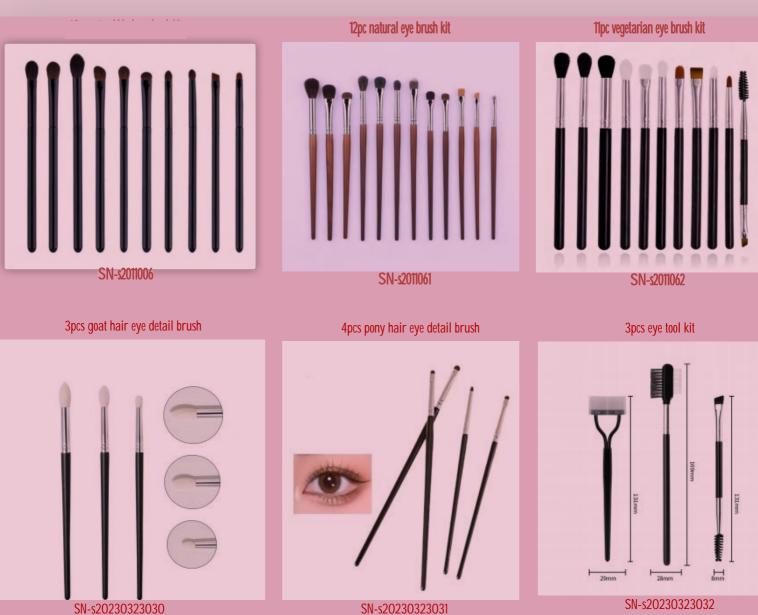

# Sophienia Cosmetics brush- Eye brush kit

18pcs Vegan Eye Makeup Brush Kit

SN-s20230323023

<image>

7pcs Natural Eye Makeup Brush Kit

SN-s20230323024

12pcs Natural Eye Makeup Brush Kit

SN-s20230323027

6pcs Natural Eye Makeup Brush Kit

SN-s20230323025

11pcs Natural Eye Makeup Brush Kit

SN-s20230323028

#### 7pcs Natural Eye Makeup Brush Kit

SN-s20230323026

6pcs Natural Eye Makeup Brush Kit

8pcs Vegan Eye Makeup Brush Kit

SN-s20230323033

5pcs Vegan Eye Makeup Brush Kit

Face brush

Face brush