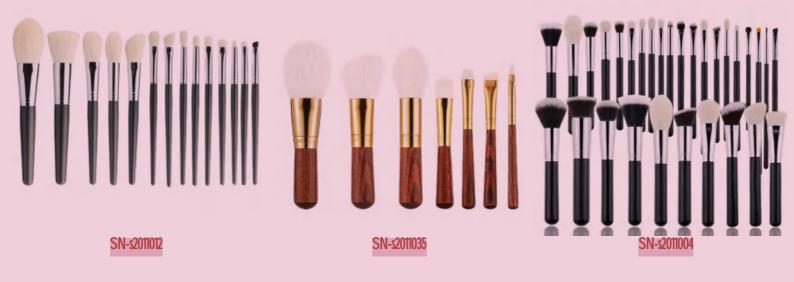

#### 40 pc black makeup brush kit (professional version)

35pc tapered makeup brush set (professional version)

40pc tapered makeup brush set (professional version)

40pc white makeup brush set (professional version)

25pc tapered makeup brush set (professional version)

SN-s2011044-2

9pc vegan makeup brush kit

9pc vegan makeup brush kit

SN-s2011045-3

SN-s2011045-4

14pc vegan makeup brush kit

11pc vegan makeup brush kit