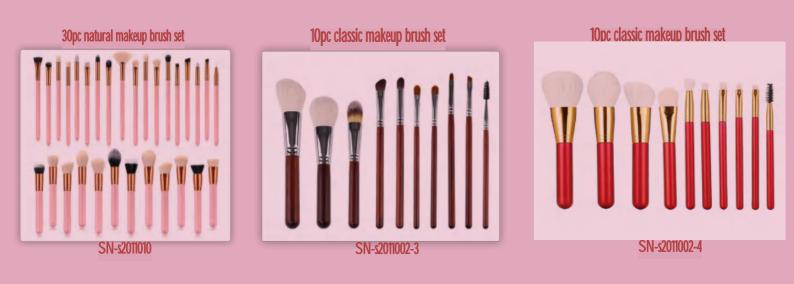

# Sophienia cosmetics brush - Natural makeup brush set

10pcs Snow Fox Makeup Brush Kit

10pcs Snow Fox Makeup Brush Kit

SN-s2011002-1

SN-s2011002-2

SN-s2011033-2

15pc Natural Makeup Brush Kit

9pcs Snow Fox Hair Makeup Brush Kit

SN-s2011003-1

15pcs Goat Hair Makeup Brush Kit

SN-s201003-3

10pcs Natural Makeup Brush Kit

SN-s2011003-5

SN-s2011003-4

The beginner kit (6pc)

10pc purple natural makeup brush set