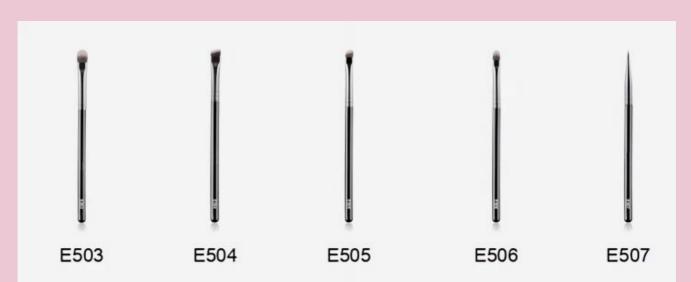

# Sophienia Cosmetics brush- Eye brush kit

18pcs Vegan Eye Makeup Brush Kit

SN-s20230323023

<image>

7pcs Natural Eye Makeup Brush Kit

SN-s20230323024

12pcs Natural Eye Makeup Brush Kit

SN-s20230323027

P603

P606

P607

P608

Eye makeup brush

Eye makeup brush